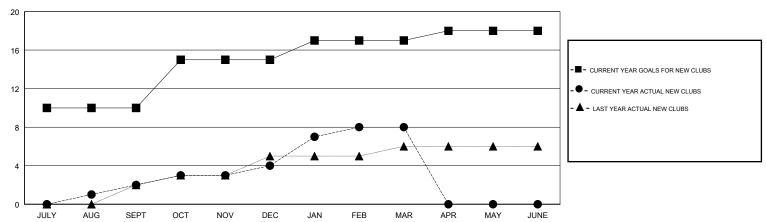

| 10            | 2         | 2             | JULY/AUG/SEPT         | 205                       | 147                     | 239                                          |
| OCT/NOV/DEC           | 5             | 2         | 1             | OCT/NOV/DEC           | 160                       | 184                     | 70                                           |
| JAN/FEB/MAR           | 2             | 4         | 1             | JAN/FEB/MAR           | 60                        | 1,123                   | 269                                          |
| APR/MAY/JUNE          | 1             | 0         | 0             | APR/MAY/JUNE          | 10                        | 0                       | 0                                            |

### GOALS AND ACTUAL NEW CLUBS CUMULATIVE



## GOALS AND ACTUAL MEMBERS CUMULATIVE



| DROPPED CLUBS: 4  DROPPED MEMBERS |     | 81 CLUBS OF 125 ADDED 1 OR MORE<br>NEW MEMBERS | GENDER DISTRIBUTION  MALE 3,223 (78.71%)  FEMALE 872 (21.29%)  Women Percentage Fiscal Year Goal: 25% |       |
|-----------------------------------|-----|------------------------------------------------|-------------------------------------------------------------------------------------------------------|-------|
| DECEASED                          | 4   | CLICK HERE FOR CUMULATIVE                      | TOTAL FAMILY UNIT MEMBERS                                                                             | 2,171 |
| CLUB CANCELLED                    | 118 | MEMBERSHIP DATA                                |