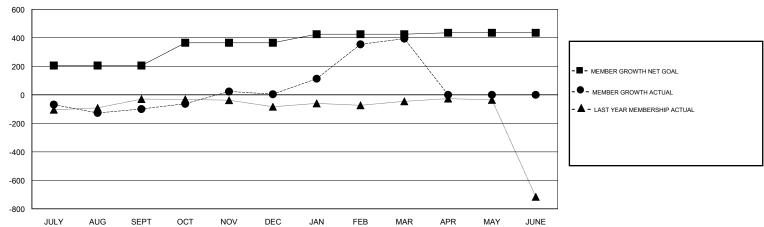

## GOALS AND ACTUAL MEMBERS CUMULATIVE

| DROPPED CLUBS: 4  DROPPED MEMBERS |     | 81 CLUBS OF 125 ADDED 1 OR MORE<br>NEW MEMBERS | GENDER DISTRIBUTION  MALE 3,223 (78.71%)  FEMALE 872 (21.29%)  Women Percentage Fiscal Year Goal: 25% |       |
|-----------------------------------|-----|------------------------------------------------|-------------------------------------------------------------------------------------------------------|-------|
| DECEASED                          | 4   | CLICK HERE FOR CUMULATIVE                      | TOTAL FAMILY UNIT MEMBERS                                                                             | 2,171 |
| CLUB CANCELLED                    | 118 | MEMBERSHIP DATA                                |                                                                                                       | 4 004 |
| OTHER                             | 456 |                                                | FAMILY MEMBERS PAYING HALF DUES                                                                       | 1,631 |
| TOTAL                             | 578 |                                                |                                                                                                       |       |